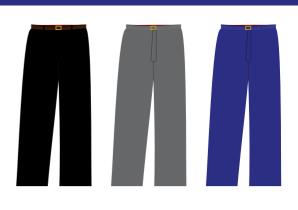

#### School Uniform

SKIRT, PINAFORE DRESS OR TROUSERS
Navy blue, grey or black skirt & trousers

CARDIGAN OR SWEATSHIRT

Plain Navy sweatshirt or cardigan or school logo available from Skoolkit but not compulsory