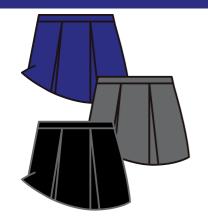

#### School Uniform

SKIRT, PINAFORE DRESS OR TROUSERS
Navy blue, grey or black skirt & trousers

CARDIGAN OR SWEATSHIRT

Plain Navy sweatshirt or cardigan or school logo available from Skoolkit but not compulsory