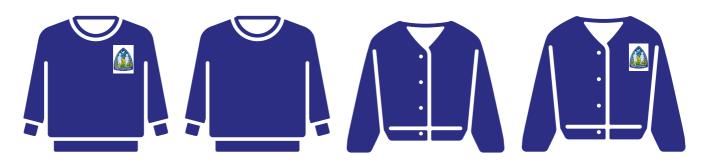

#### School Uniform

SKIRT, PINAFORE DRESS OR TROUSERS
Navy blue, grey or black skirt & trousers

CARDIGAN OR SWEATSHIRT

Plain Navy sweatshirt or cardigan or school logo available from Skoolkit but not compulsory