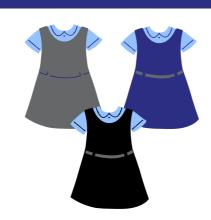

#### School Uniform

SKIRT, PINAFORE DRESS OR TROUSERS
Navy blue, grey or black skirt & trousers

CARDIGAN OR SWEATSHIRT

Plain Navy sweatshirt or cardigan or school logo available from Skoolkit but not compulsory