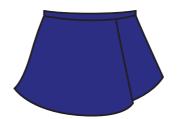

### PE Uniform To be worn on PE days (you will be informed which days these are)

PLAIN WHITE TSHIRT School logo available from Skoolkit but not compulsory

NAVY OR BLACK SHORTS Plain shorts

NAVY SKORT combination of skirt and
shorts for comfort and
style <u>(see here for an</u>
<u>example)</u>